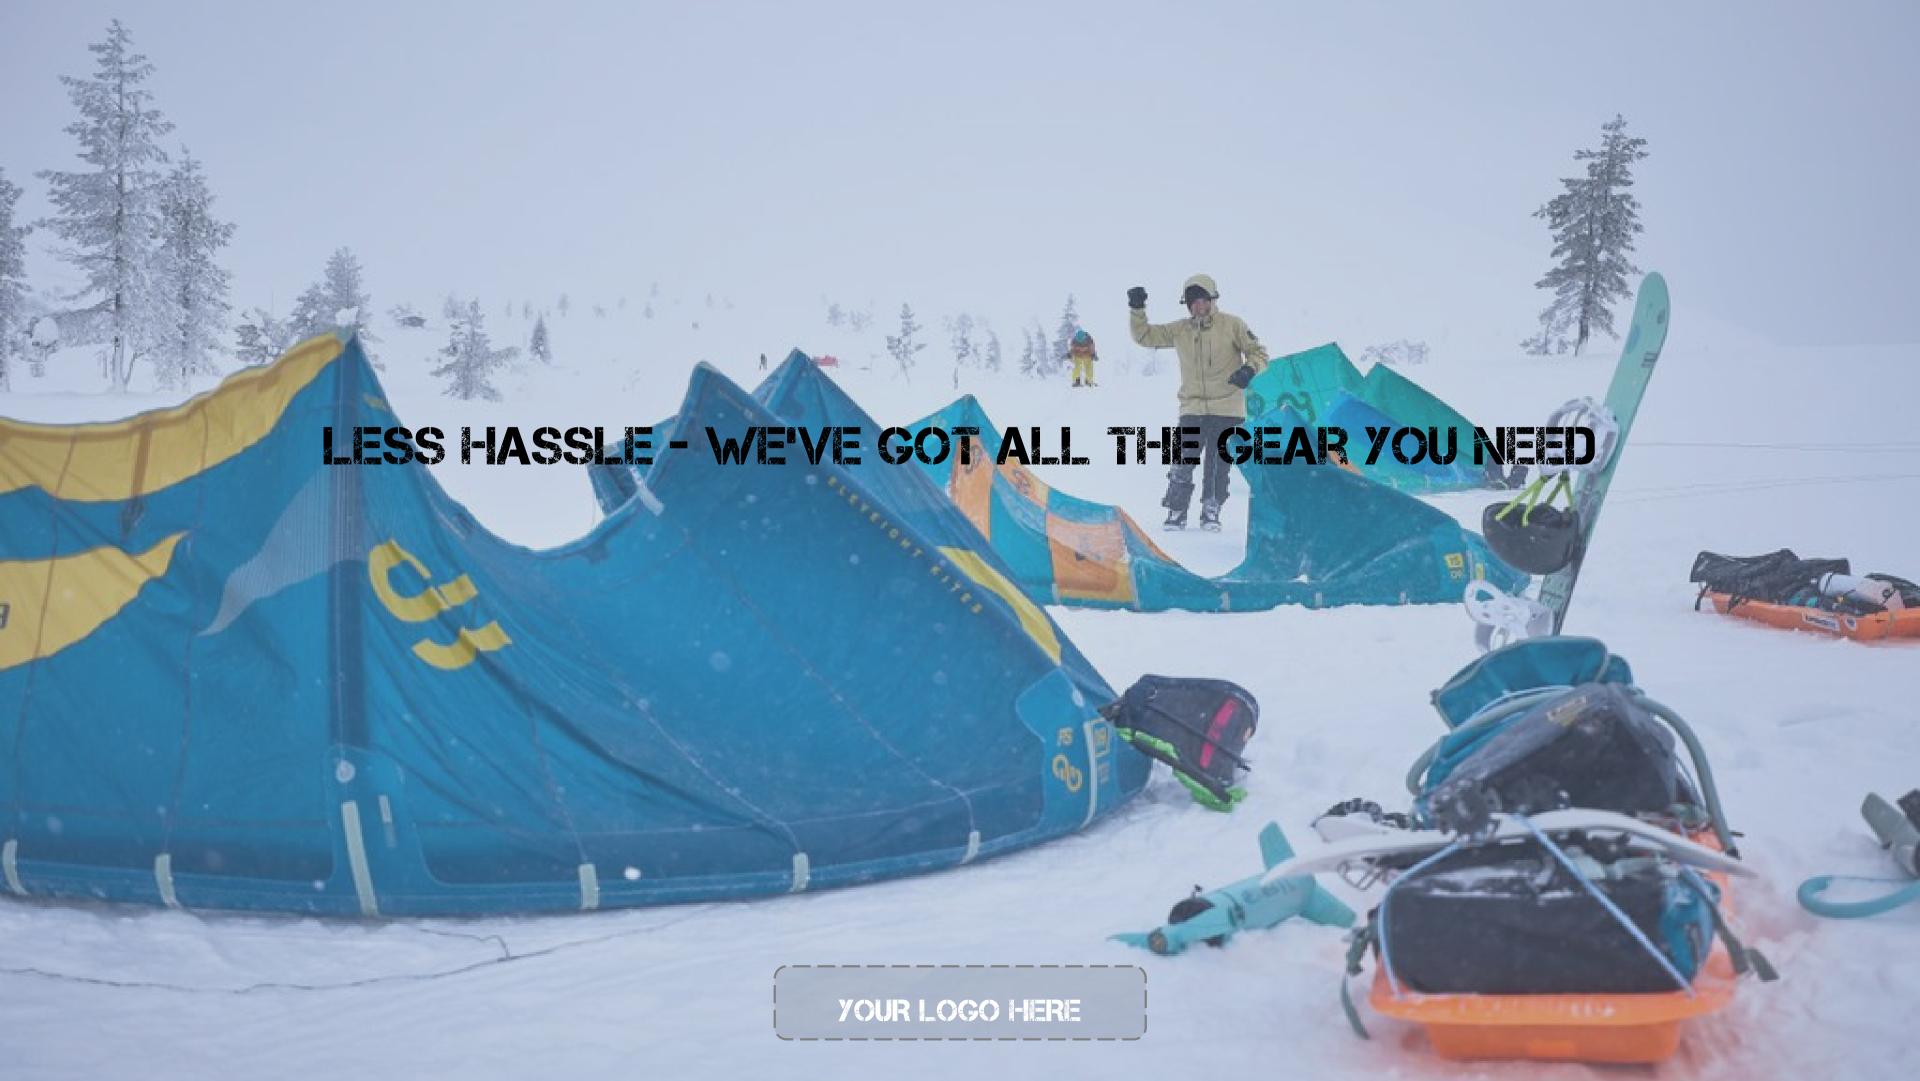

### Rent the gear you don't want to carry with you

full kiteset (inflatable) 400€

3 kites, bar, harness & pump

full kiteset (foilkite) 550€

3 kites with bars, leash, harness + 2 hour lesson on launching, landing and packing up a foilkite. if you are experienced foilkiter -100€

touring skiis or splitboard 245€

incl. touring skiis/board, boots, skins, poles & sled to carry equipment

we can offer rental for other winter equipment such as winter clothing by request. contact us if this is needed.